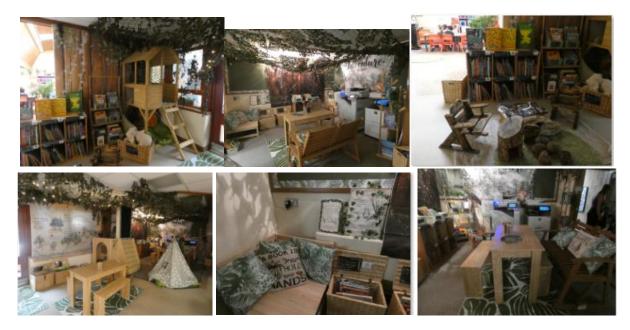

### Thank you - Friends PTA

Before the summer holidays, I was very kindly gifted money by the Friends the PTA to support creating a library within the school. Over the summer holidays we have transferred an area of our school to the Tree Tops (café). This area provides a calm, stimulating and relaxing environment that children can further foster their love of reading. I look forward to each class visiting weekly. A very special thank must be said to Mrs Oakley and Mr Wilkes who worked tirelessly to support me with this project.