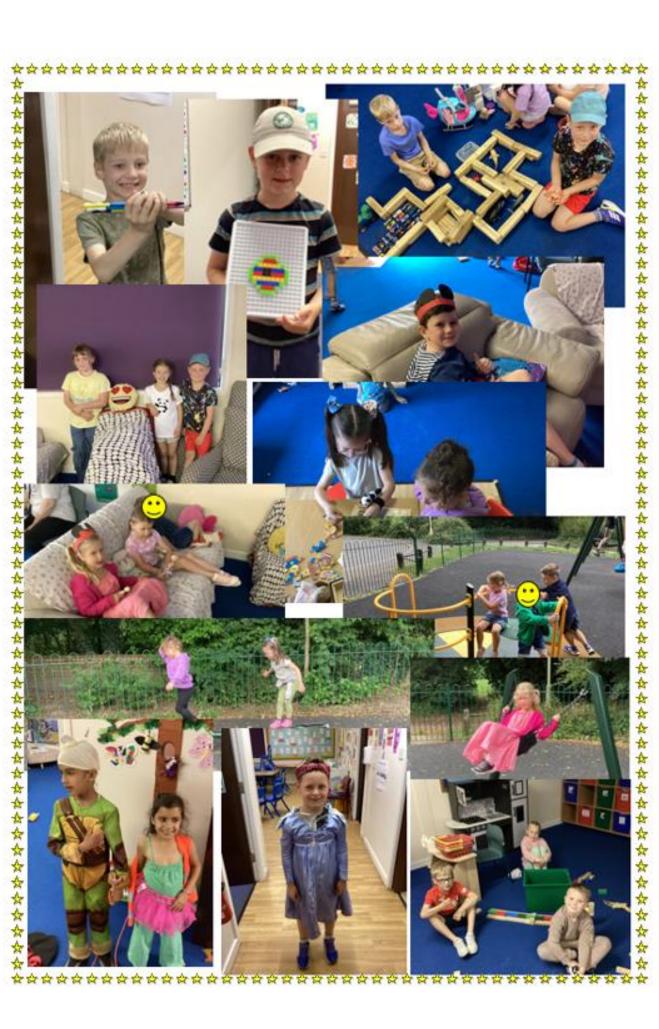

We are looking forward to sharing more of our learning with you as we work through the term!

\*\*

\*\*\*

44

\*

We had lots of fun over holiday club, we went to the park to play, did lots of baking, watched movies, played on our bikes and scooters and went around the Bratton mile, did lots of crafts, built Lego, played dress up, used our