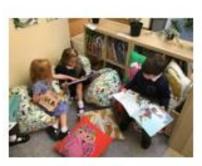

# First Week in Year 1

During our very first day in Year 1, we had an extremely busy time. We explored our new reading area and got busy looking at many different fiction and non-fiction books. We also started learning about London which is our theme for this half term. Making our crowns for a Royal tea party required many cutting skills but it was worth it to see the finished crowns.