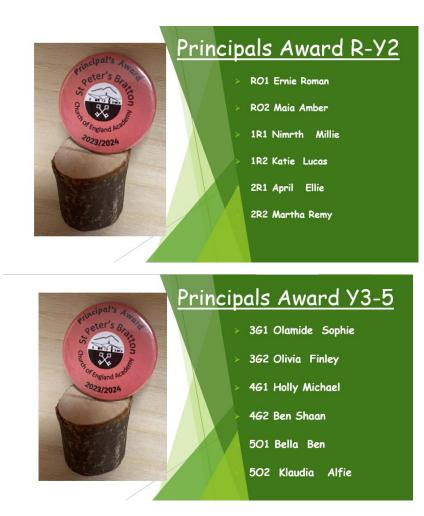

## **Principal's Awards**

On Monday during Collective Worship, we celebrated the pupils who received the Principal's Award. This was such a beautiful time to celebrate all the wonderful achievements from the Summer Term and those getting their awards were beaming with pride. Here is the list of pupils who have won the award.