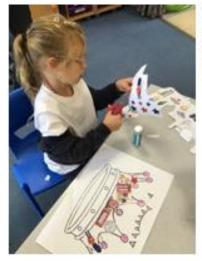

# First Week in Year 1

During our very first day in Year 1, we had an extremely busy time. We explored our new reading area and got busy looking at many different fiction and non-fiction books. We also started learning about London which is our theme for this half term. Making our crowns for a Royal tea party required many cutting skills but it was worth it to see the finished crowns.