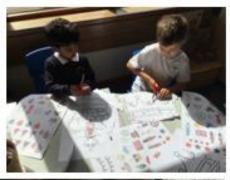

We have started learning maths in a new way and have been using different maths resources to represent 2-digit numbers. Here are some photos of us learning.

Our theme for the half term is The Poles and the Equator. Our first geography lesson was about where the Poles are and what the weather is like there. The activities we completed during our transition visit have been included in our classroom displays.