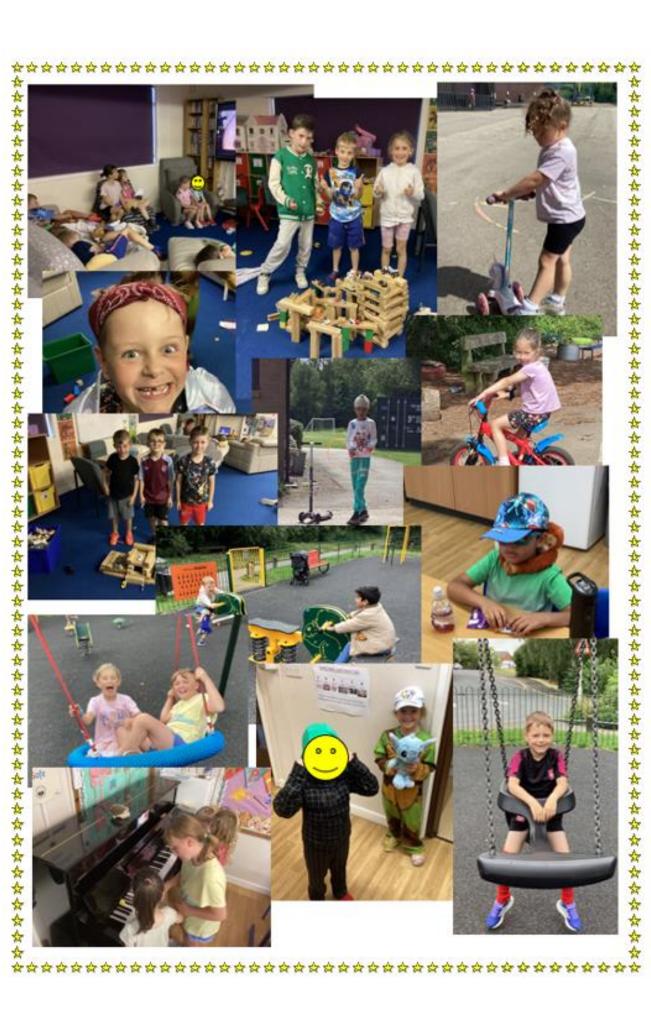

We are looking forward to sharing more of our learning with you as we work through the term!

\*\*

\*\*\*

44

\*

We had lots of fun over holiday club, we went to the park to play, did lots of baking, watched movies, played on our bikes and scooters and went around the Bratton mile, did lots of crafts, built Lego, played dress up, used our