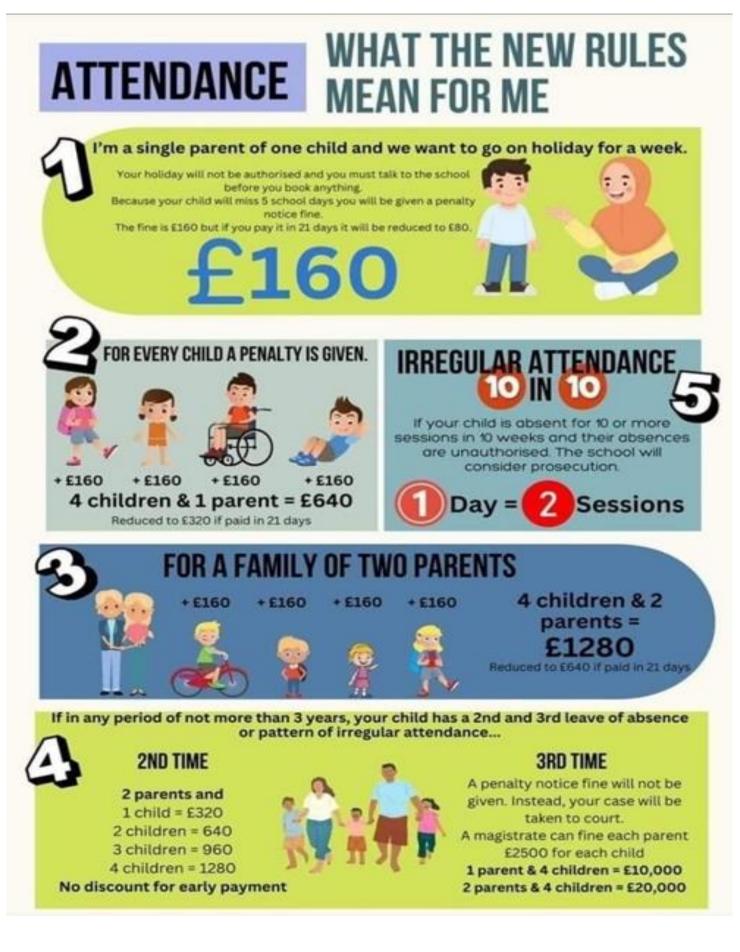

#### **Attendance Changes**

From 19<sup>th</sup> August, this is the new Government Legislation reading School Attendance.