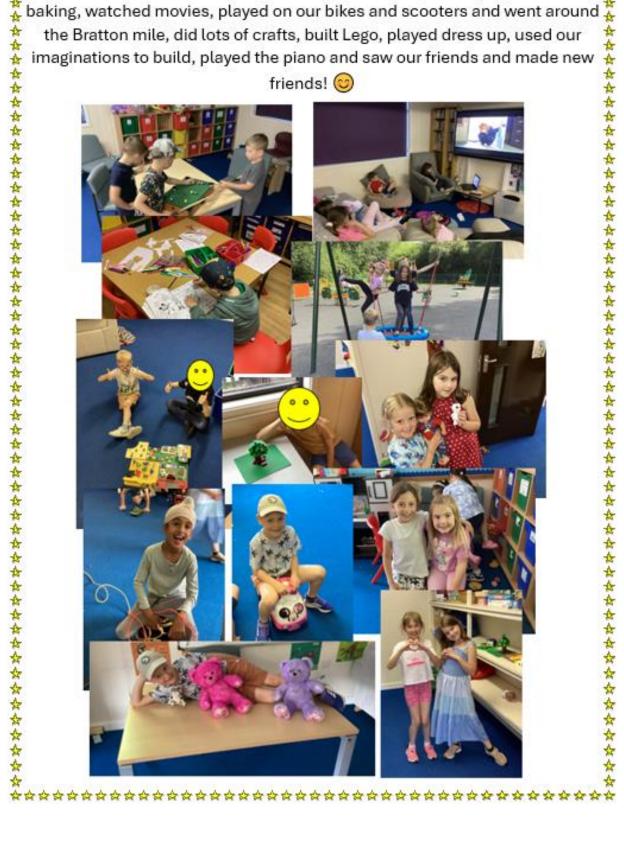

We are looking forward to sharing more of our learning with you as we work through the term!

\*\*

\*\*\*

44

\*

We had lots of fun over holiday club, we went to the park to play, did lots of baking, watched movies, played on our bikes and scooters and went around the Bratton mile, did lots of crafts, built Lego, played dress up, used our