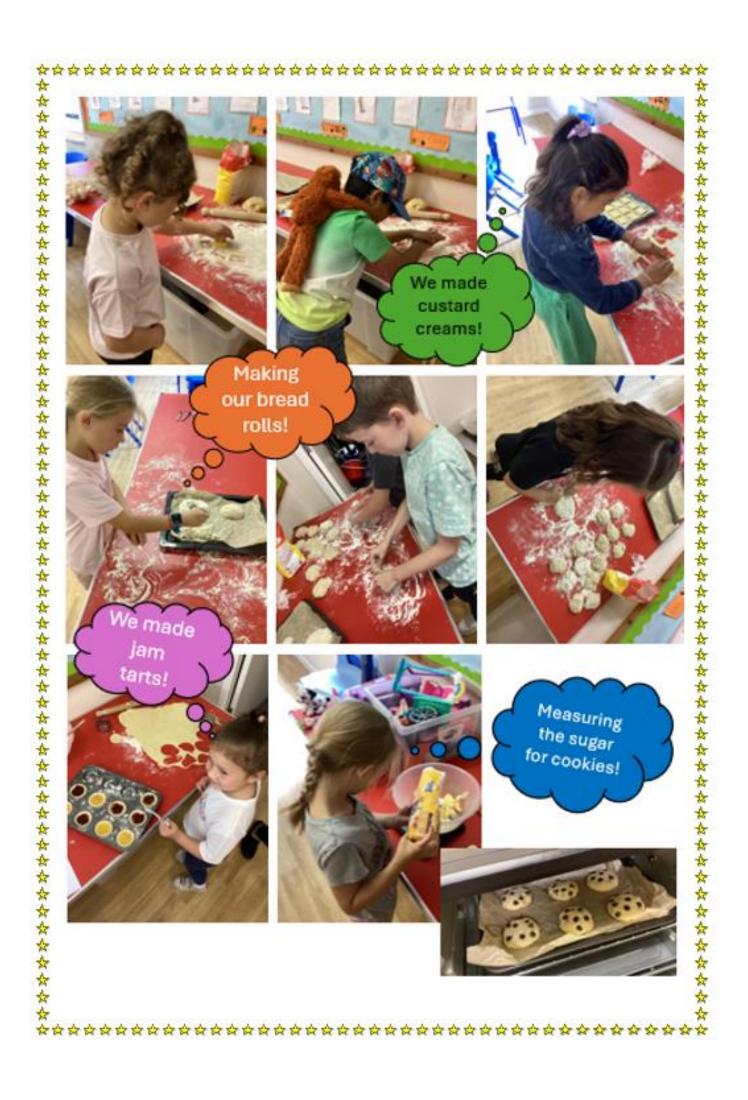

We are looking forward to sharing more of our learning with you as we work through the term!

\*\*

\*\*\*

44

\*

We had lots of fun over holiday club, we went to the park to play, did lots of baking, watched movies, played on our bikes and scooters and went around the Bratton mile, did lots of crafts, built Lego, played dress up, used our