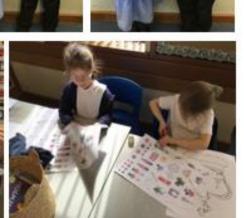

We have started learning maths in a new way and have been using different maths resources to represent 2-digit numbers. Here are some photos of us learning.

Our theme for the half term is The Poles and the Equator. Our first geography lesson was about where the Poles are and what the weather is like there. The activities we completed during our transition visit have been included in our classroom displays.