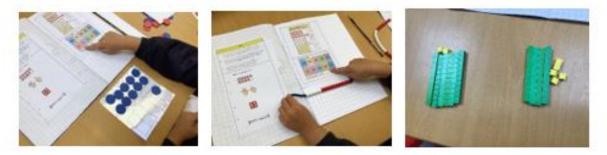

We have started learning maths in a new way and have been using different maths resources to represent 2-digit numbers. Here are some photos of us learning.

Our theme for the half term is The Poles and the Equator. Our first geography lesson was about where the Poles are and what the weather is like there. The activities we completed during our transition visit have been included in our classroom displays.