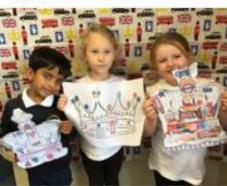

# First Week in Year 1

During our very first day in Year 1, we had an extremely busy time. We explored our new reading area and got busy looking at many different fiction and non-fiction books. We also started learning about London which is our theme for this half term. Making our crowns for a Royal tea party required many cutting skills but it was worth it to see the finished crowns.