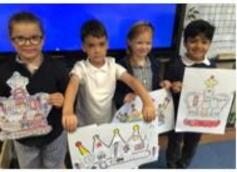

# First Week in Year 1

During our very first day in Year 1, we had an extremely busy time. We explored our new reading area and got busy looking at many different fiction and non-fiction books. We also started learning about London which is our theme for this half term. Making our crowns for a Royal tea party required many cutting skills but it was worth it to see the finished crowns.