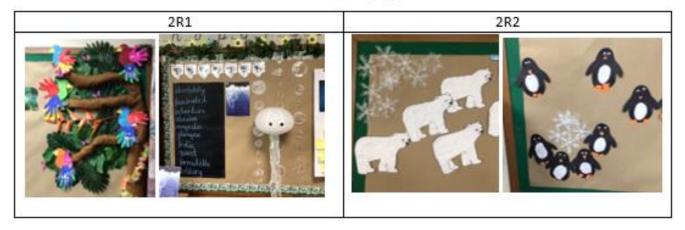

We have started learning maths in a new way and have been using different maths resources to represent 2-digit numbers. Here are some photos of us learning.

Our theme for the half term is The Poles and the Equator. Our first geography lesson was about where the Poles are and what the weather is like there. The activities we completed during our transition visit have been included in our classroom displays.