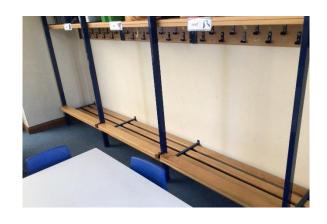

Teaching Assistant
Mrs Perkins

You will come into school through this door.

You will put your coat, bag and lunch here.

You will use these toilets.

This is reception playground.

This is our school hall. We use this for some PE lessons, to eat our lunch and for collective worship.