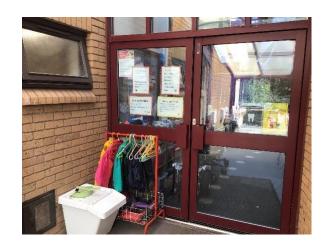

Teaching Assistant
Mrs Perkins

You will come into school through this door.

You will put your coat, bag and lunch here.

You will use these toilets.

This is reception playground.

This is our school hall. We use this for some PE lessons, to eat our lunch and for collective worship.