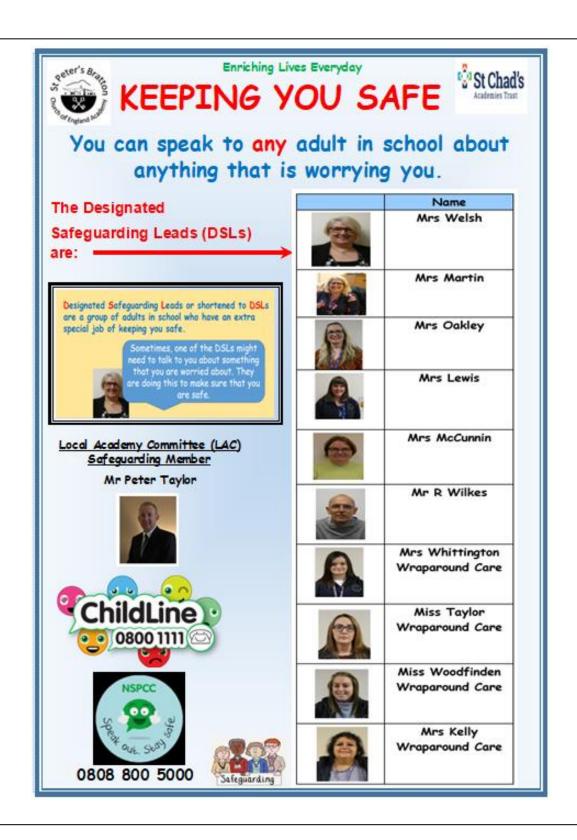

The adults in school always put our safety first. Here are some more adults that help to keep us safe.

You may see these people too. They help children in different year groups.

Mr Wilkes Pastoral Lead

Mrs Harris SEND Practitioner